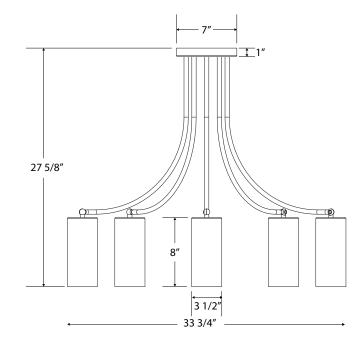

## **Product Dimensions:**

Width 33.625", Shade Height 8", Overall Height 99.5", Canopy 5" diameter