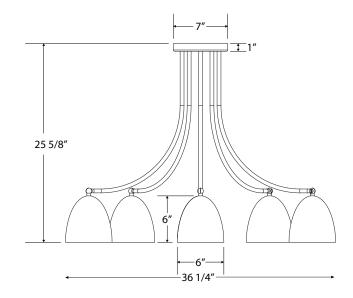

#### **Product Dimensions:**

Width 36.375", Shade Height 6", Overall Height 97.5", Canopy 5" diameter Lamping:

100W Medium Base per socket