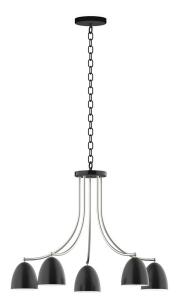

# J-SERIES JILL 5-LIGHT CHANDELIER

### FEATURES + BENEFITS

- Metal RLM shades are spun from heavy duty aluminum.
- Polyester powder coat finish provides color retention and scratch resistance.
- White powder coat shade interior for maximum light output.
- 6ft chain included for maximum height adjustment.
- UL Listed for Dry Location.
- Warranty: Limited 1 Year.
- Made in USA.