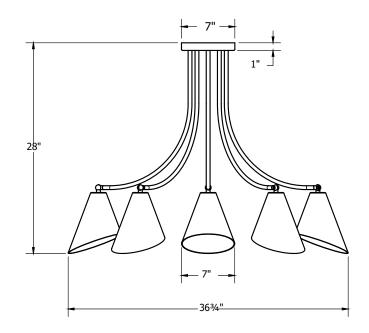

## **Product Dimensions:**

Width 38.375", Shade Height 8", Overall Height 100", Canopy 5" diameter Lamping:

100W Medium Base per socket