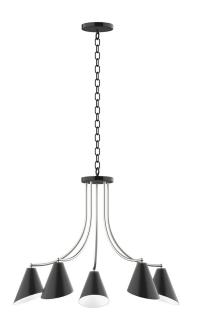

## J-SERIES JASMINE 5-LIGHT CHANDELIER

**CHN415** 

### **FEATURES + BENEFITS**

- Metal RLM shades are spun from heavy duty aluminum.
- Polyester powder coat finish provides color retention and scratch resistance.
- White powder coat shade interior for maximum light output.
- 6ft chain included for maximum height adjustment.
- UL Listed for Dry Location.
- Warranty: Limited 1 Year.
- Made in USA.